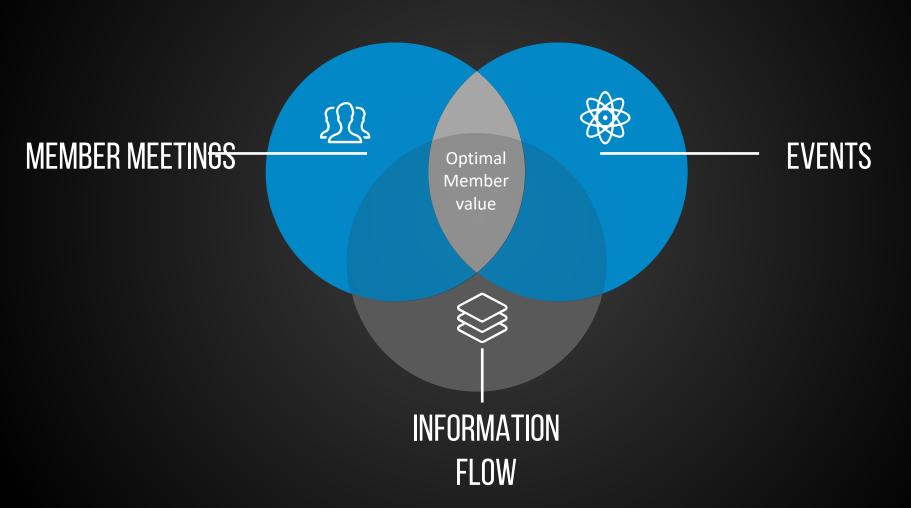

#### ACTIVITIES

The Chamber provides services in three areas: the Network, Information and

Facilitation platform for Swedish Business in China.

## **INFORMATION PLATFORM**

66

Through our different platforms, we facilitate the access to information through our homepage, Linkedin account, Wechat account, Video Channel, and Emails. Sharp Talks, China Insights, China News Flash, White Papers, and SwedPod are our main information sources.

## NETWORK PLATFORM

<u>ل</u>

SwedCham has an important role in helping member companies network with relevant stakeholders. Over 5000 participants gather on our 150 + events throughout China

## **FACILITATION PLATFORM**

We facilitate offering educational courses, factory tours, Job Portal, Cultural events, Group Insurance, Team Sweden collaboration, APAC Chambers collaboration, Nordic Chamber collaboration and European Chamber Collaboration. Chinese culture