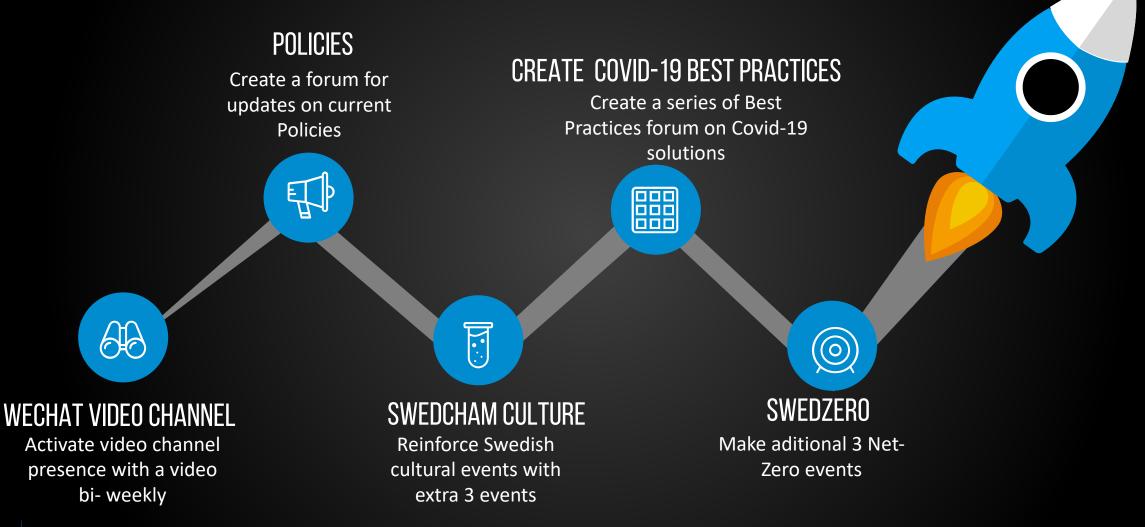

# **PROMOTION STRATEGIES**

PROJECT 3 Launch a series of 2-3 sessions of Best Practices sharing on Covid-19

### PROJECT 4

Launching of 3 additional Swedish Cultural events

PROJECT 5 2-3 events in Guangdong province

PROJECT 2 Launching of 2-3 new Net-Zero events

Produce bi-weekly videos for Wechat Video Channel

Team Sweden CSR quarterly events

PROJECT 9 Swedcham 25 year parties in Shanghai and Beijing

PROJECT 10

2 additonal Courses in Management, Innovation, Culture, and IT,