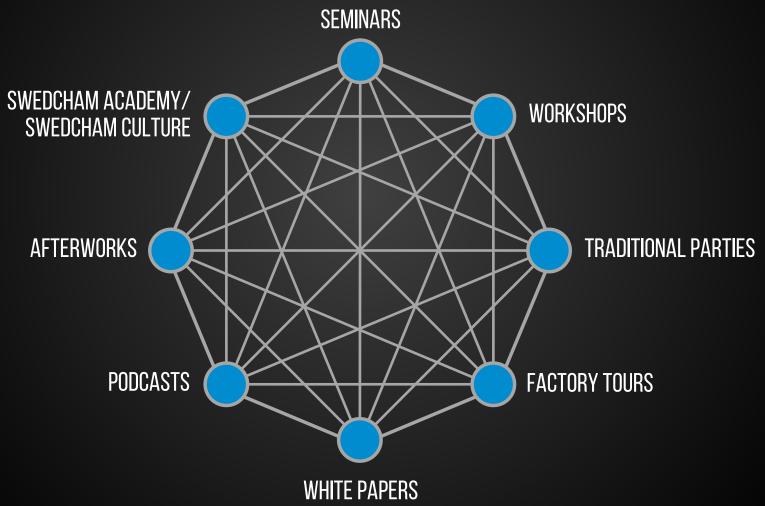

### 140-150 EVENTS PER YEAR

Divided between Shanghai, Beijing, Suzhou, Chengdu, Hangzhou, Tianjin. Including 1 career fair and 6 traditional parties.

## **FACILITATION PLATFORM**

We facilitate offering educational courses, factory tours, Job Portal, Cultural events, Group Insurance, Team Sweden collaboration, APAC Chambers collaboration, Nordic Chamber collaboration and European Chamber Collaboration. Chinese culture

#### **Product Development**

Further development of White Papers, China information to headquarters, Video content on wechat channel. More Cultural events