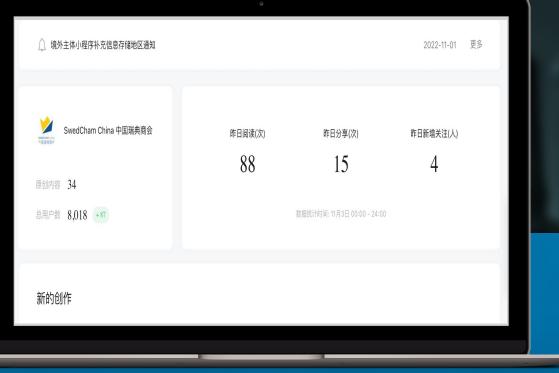

week: The loans from the Export-Import Bank of China increased by nearly 30% October 31, 2022 Up to the end of September, the Export-Import Bank of China has the balance of foreign trade loans stood at 2.83 trillion yuan, a year-on-year increase of 20.07%. From January to September, a total of 1.5 trillion yuan of foreign trade loans were invested, a year-on-year increase of 29.83%. SAFE: China's foreign-related economic activities have remained active November 1,

Read More  $\rightarrow$ See All News ->

WORLDWIDE

**KREAB** 





FOOTPRINT Series of webinars and seminar on sustainability



Job postings from member companies



**Bi-monthly** podcasts with leaders in their fields

**SWEDPOD** 





## **SWEDPOD**

CAREER

CAREER FAIR | JOB PORTAL | INTERNSHIP



# SWEDCHAM ON WECHAT







# SWEDCHAM ON LINKEDIN

| F |
|---|
|   |

| Home Content Analytics Activity Admin tools   Follower analytics <ul> <li>Oct 9, 2022 - Nov 7, 2022</li> <li>Cot 9, 2022 - Nov 7, 2022</li> </ul> Follower highlights <ul> <li>5,528</li> <li>Total followers</li> </ul> 109 New followers in the last 29 days <ul> <li>467.7%</li> </ul>